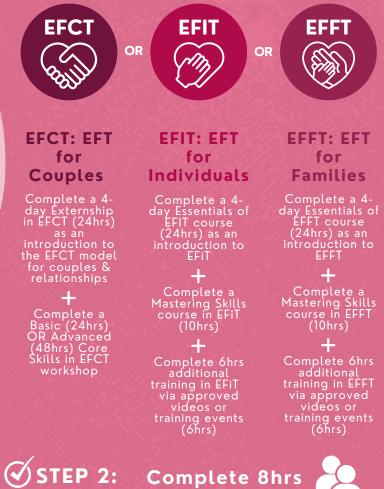

## Pathway to ICEEFT Certification as an **EFT** Therapist

The International Centre for **Excellence in Emotionally Focused** Therapy (ICEEFT) has three pathways for Certification as an EFT Therapist.

You can become Certified in any of the three modalities of EFT: couples & relationships (EFCT), individuals (EFIT), or families (EFFT).

# STEP 1: Training required for ICEEFT EFT Certification

Firstly, pick your modality, then complete the training required.

Work with an ICEEFT Certified EFT Supervisor to complete the Certification requirements. Up to four of the required 8hrs can be from group supervision. Start seeking client consent to record some of your sessions