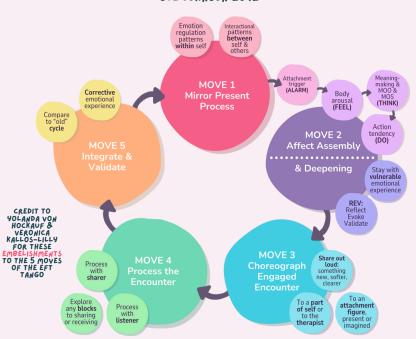

# EFIT IN A PAGE - FOR THERAPISTS





EFIT is about

befriending your inner

world

Our focus is on building healthy, secure

attachments with self & others

Tracking cycles makes

sense of

distress &

stuck

patterns

## 5 MOVES OF THE EFT TANGO

SUE JOHNSON 2012



## WORKING WITH EMOTION IN EFIT



The goal of every EFiT session is to change the way a person interacts with their emotional world so they can:

1.Get better at regulating their 2. Discover their order & meaning

3. Use this to pinpoint needs

ANGER NUMBNESS SHUTTING ANXIETY

Validate contain

#### SECONDARY REACTIVE EMOTIONS

FAST SURFACE-LEVEL **EASILY SEEN PROTECTIVE** DEFENSIVE SHORT-TERM CAN CAUSE DAMAGE TO BOND

## RISSSSC

Use RISSSSC to draw out softer emotions



Use IMAGES

Keep vocal tone SOFT

Go SLOW to go deeper

Keep language SIMPLE

Keep the focus SPECIFIC

Use the CLIENT'S words

**REMEMBER:** A person's attempt to cope with emotional pain can sometimes make it worse

## EFIT THERAPIST MICRO-INTERVENTIONS

**Empathic Reflection** AB) I see sadness in your eyes

TIP: Ha